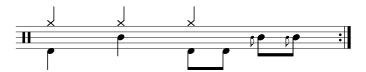

## **Data Sheet**

drumnotesarchive.com/archive.lessons/HH1a1a1a0-SD01a02a-SDF0002a-RD1a02a(

Styles: Rock,

Advanced Styles: Hard Rock, Advanced Topics: Flams , Mini-Fills ,

Level: 02 - Rookie,