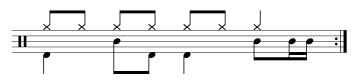

## **Data Sheet**

drumnotesarchive.com/archive\_lessons/HH2a2a2a1a-SD01a04c-BD1a2b1a0

Styles: Pop, Rock, Topics: Generator, Advanced Topics: Mini-Fills , Level: 02 - Rookie, 03 - Intermediate,