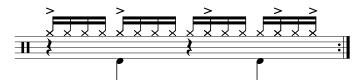

## **Data Sheet**

drumnotesarchive com/archive lessons/HH4a4a4a4a4a-HHA1a1a4k4i-RD01a01a

Styles: Rock,
Topics: Accents,

Advanced Topics: Hand to Hand,

Level: 03 - Intermediate,